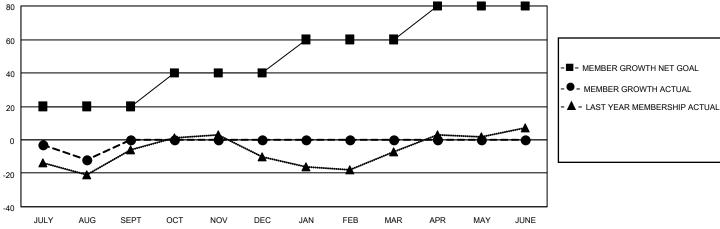

## District 5M 5

| Clubs RESULTS FOR 2023-2024 |   |   |   | Members RESULTS FOR 2023-2024 |    |    |    |
|-----------------------------|---|---|---|-------------------------------|----|----|----|
|                             |   |   |   |                               |    |    |    |
| JULY/AUG/SEPT               | 0 | 0 | 0 | JULY/AUG/SEPT                 | 20 | 21 | 31 |
| OCT/NOV/DEC                 | 1 | 0 | 0 | OCT/NOV/DEC                   | 20 | 0  | 0  |
| JAN/FEB/MAR                 | 0 | 0 | 0 | JAN/FEB/MAR                   | 20 | 0  | 0  |
| APR/MAY/JUNE                | 1 | 0 | 0 | APR/MAY/JUNE                  | 20 | 0  | 0  |